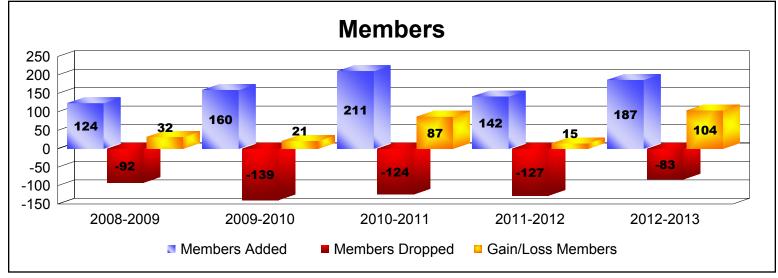

| Year      | New<br>Clubs | Dropped<br>Clubs | Gain/<br>Loss<br>Clubs | New<br>Members | Charter<br>Members | Reinstate<br>Members | Transfer<br>Members | Total<br>Member<br>Added | Total<br>Members<br>Dropped | Gain/<br>Loss<br>Members |
|-----------|--------------|------------------|------------------------|----------------|--------------------|----------------------|---------------------|--------------------------|-----------------------------|--------------------------|
| 2008-2009 | 1            | 0                | 1                      | 95             | 20                 | 3                    | 6                   | 124                      | -92                         | 32                       |
| 2009-2010 | 1            | 0                | 1                      | 122            | 30                 | 2                    | 6                   | 160                      | -139                        | 21                       |
| 2010-2011 | 3            | 0                | 3                      | 131            | 73                 | 4                    | 3                   | 211                      | -124                        | 87                       |
| 2011-2012 | 0            | 0                | 0                      | 134            | 0                  | 2                    | 6                   | 142                      | -127                        | 15                       |
| 2012-2013 | 2            | 0                | 2                      | 120            | 60                 | 0                    | 7                   | 187                      | -83                         | 104                      |
| Average   | 1            | 0                | 1                      | 120            | 37                 | 2                    | 6                   | 165                      | -113                        | 52                       |