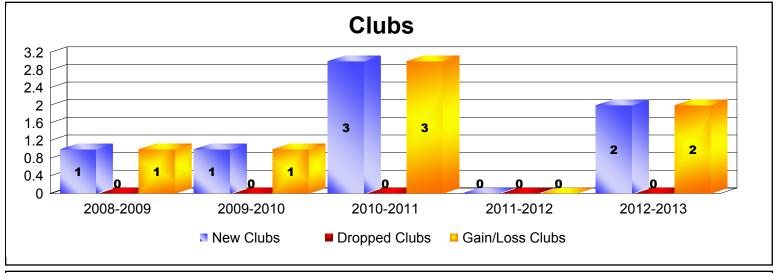

| Year      | New<br>Clubs | Dropped<br>Clubs | Gain/<br>Loss<br>Clubs | New<br>Members | Charter<br>Members | Reinstate<br>Members | Transfer<br>Members | Total<br>Member<br>Added | Total<br>Members<br>Dropped | Gain/<br>Loss<br>Members |
|-----------|--------------|------------------|------------------------|----------------|--------------------|----------------------|---------------------|--------------------------|-----------------------------|--------------------------|
| 2008-2009 | 1            | 0                | 1                      | 95             | 20                 | 3                    | 6                   | 124                      | -92                         | 32                       |
| 2009-2010 | 1            | 0                | 1                      | 122            | 30                 | 2                    | 6                   | 160                      | -139                        | 21                       |
| 2010-2011 | 3            | 0                | 3                      | 131            | 73                 | 4                    | 3                   | 211                      | -124                        | 87                       |
| 2011-2012 | 0            | 0                | 0                      | 134            | 0                  | 2                    | 6                   | 142                      | -127                        | 15                       |
| 2012-2013 | 2            | 0                | 2                      | 120            | 60                 | 0                    | 7                   | 187                      | -83                         | 104                      |
| Average   | 1            | 0                | 1                      | 120            | 37                 | 2                    | 6                   | 165                      | -113                        | 52                       |