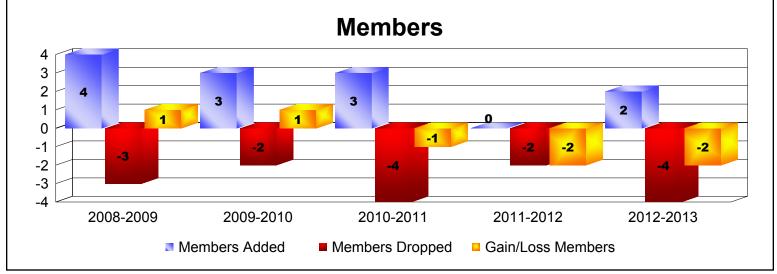

MBR0065 Page 1 of 2 9/12/2013 11:16:40AM

| Year      | New<br>Clubs | Dropped<br>Clubs | Gain/<br>Loss<br>Clubs | New<br>Members | Charter<br>Members | Reinstate<br>Members | Transfer<br>Members | Total<br>Member<br>Added | Total<br>Members<br>Dropped | Gain/<br>Loss<br>Members |
|-----------|--------------|------------------|------------------------|----------------|--------------------|----------------------|---------------------|--------------------------|-----------------------------|--------------------------|
| 2008-2009 | 0            | 0                | 0                      | 4              | 0                  | 0                    | 0                   | 4                        | -3                          | 1                        |
| 2009-2010 | 0            | 0                | 0                      | 3              | 0                  | 0                    | 0                   | 3                        | -2                          | 1                        |
| 2010-2011 | 0            | 0                | 0                      | 3              | 0                  | 0                    | 0                   | 3                        | -4                          | -1                       |
| 2011-2012 | 0            | 0                | 0                      | 0              | 0                  | 0                    | 0                   | 0                        | -2                          | -2                       |
| 2012-2013 | 0            | 0                | 0                      | 2              | 0                  | 0                    | 0                   | 2                        | -4                          | -2                       |
| Average   | 0            | 0                | 0                      | 2              | 0                  | 0                    | 0                   | 2                        | -3                          | -1                       |